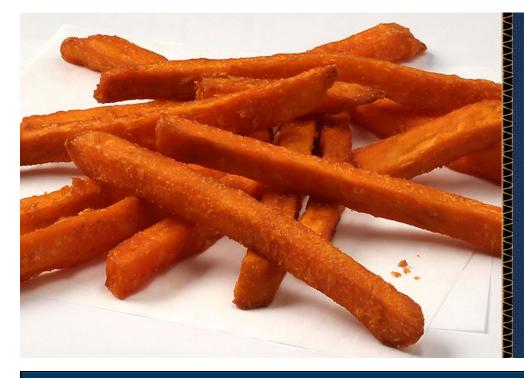

# Lamb Weston® Sweet Potatoes 3/8" Regular Cut

Brand: Lamb Weston<sup>®</sup> Cut Size: 3/8" Regular Cut Package Size: 5/3#

Lamb Weston<sup>®</sup> Sweet Potatoes will differentiate and expand your menu while being a perfect choice for customers looking for healthier menu options. Enjoy this leading foodservice cut that provides the perfect balance of crispiness on the outside and a fluffy baked potato texture on the inside. Lightly coated with a clear batter to offer maximum hold time and crispiness.